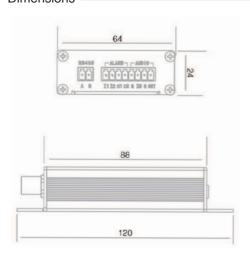

#### Mini size

- 0.2kg / 0.54lb 120 x 64 x 24mm / 4.72" x 2.52" x 0.94"

## **Dimensions**

Unit: mm