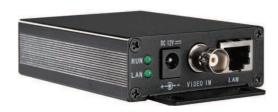

#### Easy to install

- Built-in Web Server, easy to manage and configure

#### Abundant functions and features

- H.264 high profile video codec, saves up to 30% bandwidth and storage
- Dual-stream
- TF card slot, supports Automatic Network Replenishment (ANR)
- Bi-directional audio / alarm in and out / RS485

## Specifications

| Model                 | IPA102                                                             |
|-----------------------|--------------------------------------------------------------------|
| Video                 |                                                                    |
| Compression           | H.264                                                              |
| Image Resolution      | D1, CIF, QCIF                                                      |
| Frame Rate            | 1 ~ 25fps                                                          |
| Bitrate               | 64kbps ~ 4Mbps                                                     |
| Audio                 |                                                                    |
| Compression           | G.711 / ADPCM                                                      |
| Bitrate               | 32kbps ~ 64kbps                                                    |
| Network               |                                                                    |
| Network Protocols     | TCP/IP, ARP, ICMP, FTP, DNS/DDNS, RTP/RTCP, RTSP, PPPoE, FTP, NTP, |
| Supported             | SNMP                                                               |
| User Interface        | Web                                                                |
| Interfaces            |                                                                    |
| Ethernet              | 10/100M, RJ45 interface                                            |
| Audio In / Out        | 1 x Line in / 1 x Line out                                         |
| Control               | 1 x RS485                                                          |
| Alarm In / Out        | 1 x Input / 1 x Output                                             |
| Video In              | 1 x BNC                                                            |
| Memory Slot           | TF card slot                                                       |
| Environmental         |                                                                    |
| Operating Temperature | -20°C ~ 60°C / -4°F ~ 140°F                                        |
| Operating Humidity    | 10% ~ 90%                                                          |
| Electrical            |                                                                    |
| Power                 | 12V DC                                                             |
| Power Consumption     | Max. 4W                                                            |
| Mechanical            |                                                                    |
| Weight                | 0.2kg / 0.54lb (Gross Weight)                                      |
| Dimensions            | 120 x 64 x 24mm / 4.72" x 2.52" x 0.94"                            |