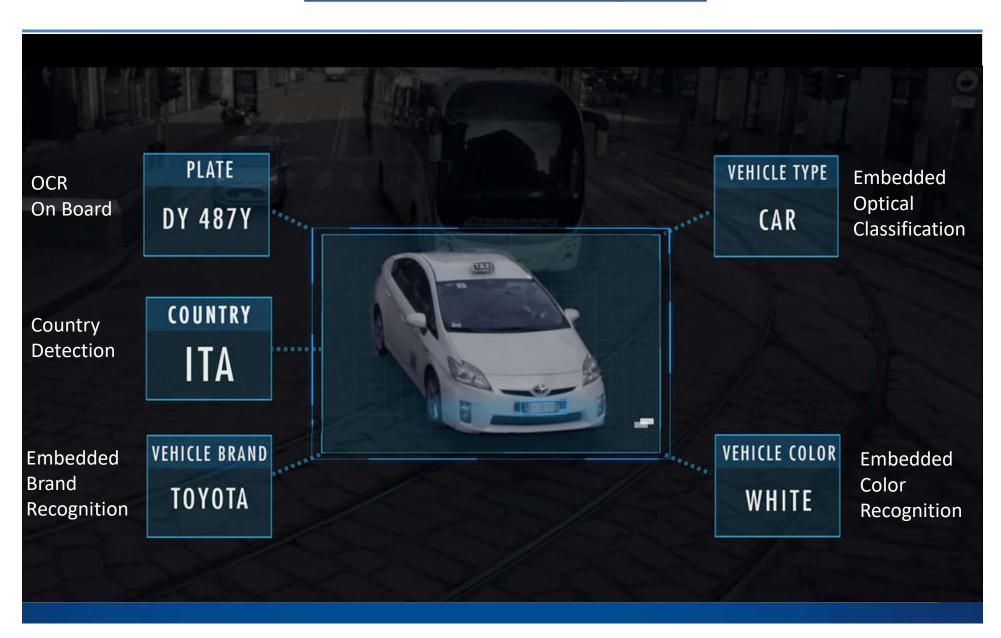

## Vega Smart <a href="Embedded Vehicle Recognition">Embedded Vehicle Recognition</a>