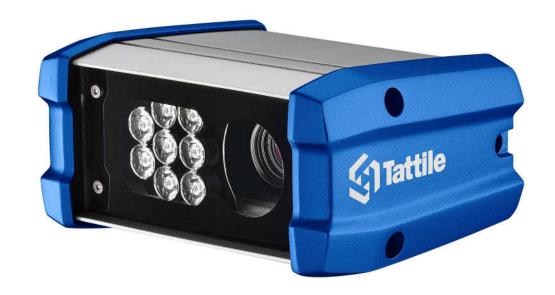

## Vega Basic Built around a small and compact case

- OCR on board
- Extra compact size
- Reading reflective and No Reflective plates
- PoE
- Vandal Proof Connectors