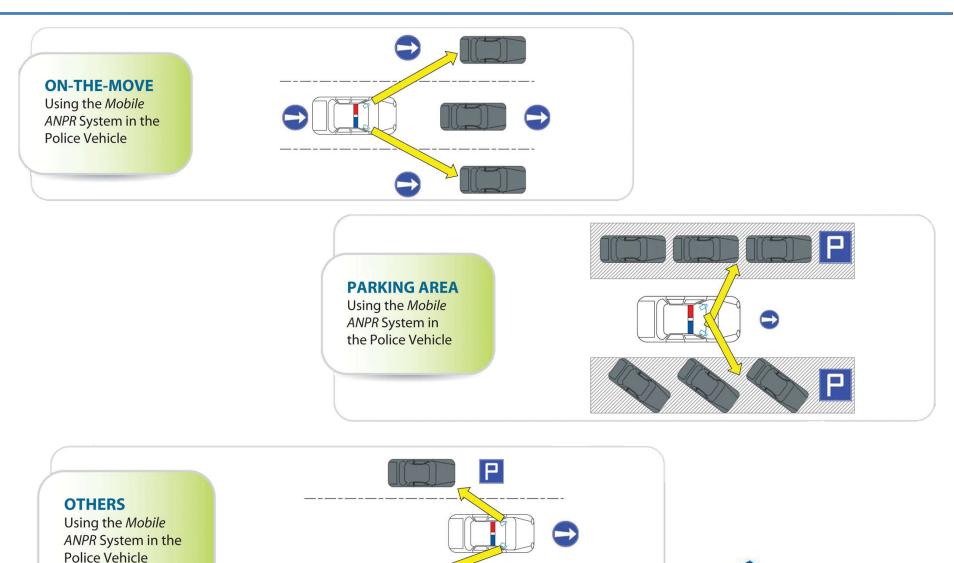

Applications



## Vega Basic Built around a small and compact case

- OCR on board
- Extra compact size
- Reading reflective and No Reflective plates
- PoE
- Vandal Proof Connectors







## Easinstall App Quick and fast camera configuration

- Discover available cameras via Wifi, 3G/4G
- Connection to a camera via SSID (Service Set Identifier) / Hidden SSID
- Remote update / Clear of the camera's public keys
- Send email directly to technical support
- Create Hotspot connection

**App is available in Android and Apple stores** 





# Mobile ANPR The one and only all-on-board

#### The smartest solution for crime prevention

- Quick installation and easy to move from one vehicle to another one
- No car dismounting or holes
- Record and live HD video



### **System Scenario Examples**