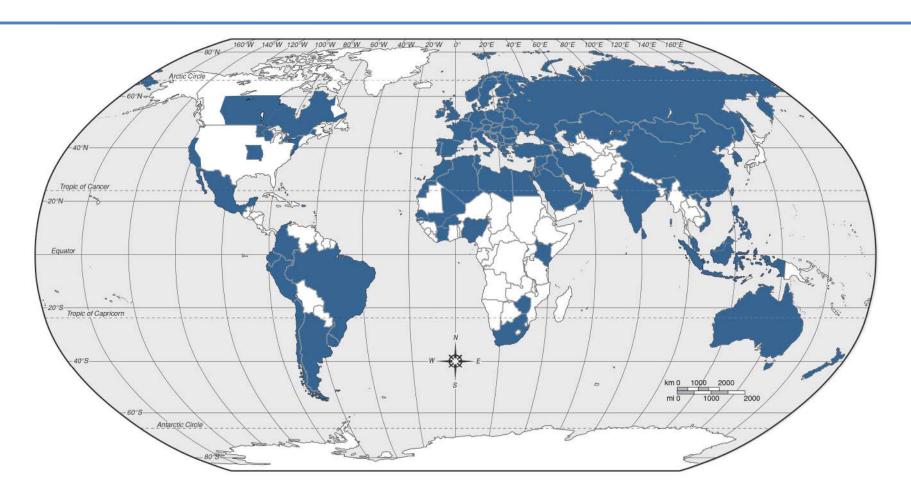

#### The Company

- Since 1988 experts in <u>custom</u> vision solutions
- 22,1 ml€ revenues in 2017
- Worldwide player & export oriented
  - 30% of revenues in Italy
  - 30% of revenues in Europe
  - 40% of revenues extra Europe
- 70 employees (48% in R&D)
- Software + Hardware in house development
- Internal manufacturing & quality assurance climatic chambers and EMC testing laboratory)