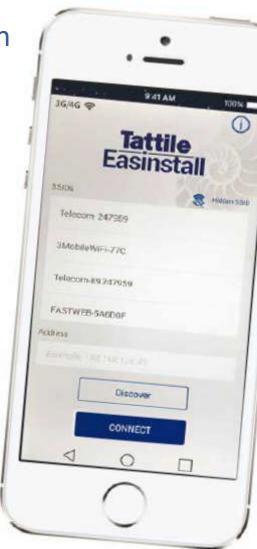

## Easinstall App Quick and fast camera configuration

- Discover available cameras via Wifi, 3G/4G
- Connection to a camera via SSID (Service Set Identifier) / Hidden SSID
- Remote update / Clear of the camera's public keys
- Send email directly to technical support
- Create Hotspot connection

**App is available in Android and Apple stores** 