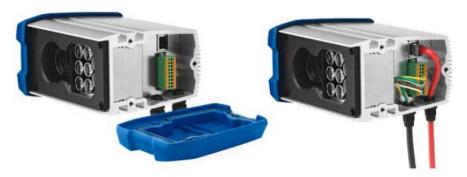

## Vega Basic Built around a small and compact case

- OCR on board
- Extra compact size
- Reading reflective and No Reflective plates
- PoE
- Vandal Proof Connectors