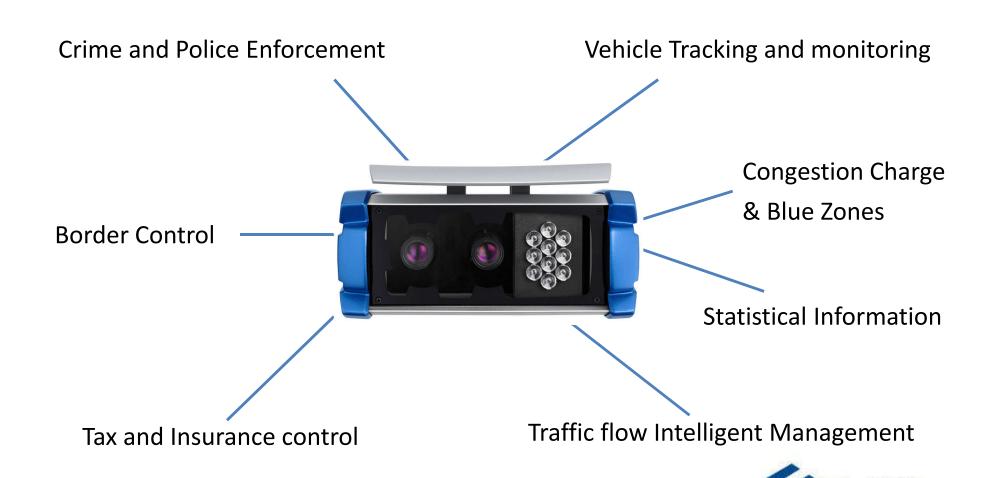

ision Solutions**

- Free flow & Tolling
  - Free Flow
  - Stop & go tolling
  - LTZ traffic limited area
- Vehicle tracking
  - Vehicles Tracking
  - Parking Access control

- Enforcement System
  - Speed Enforcement
  - Red light
  - Priority lane Enforcement
- Police Enforcement
  - ANPR Mobile
  - Crime prevention
  - Security



## Vega Smart The Ultimate solution for Smart Cities and Security

- Two lanes coverage
- Vehicles recognition system
- Speed estimation
- Direction of the transit
- Full HD video streaming

- ➡ Inbound/outbound traffic
- See following slide
- Statistics Info
- Wrong way direction
- No need of external CCTV





## Vega Smart <a href="Embedded Vehicle Recognition">Embedded Vehicle Recognition</a>



### Vega Smart Security and Traffic Monitoring Applications



## Vega Basic Built around a small and compact case

- OCR on board
- Extra compact size
- Reading reflective and No Reflective plates
- PoE
- Vandal Proof Connectors







## Easinstall App Quick and fast camera configuration

- Discover available cameras via Wifi, 3G/4G
- Connection to a camera via SSID (Service Set Identifier) / Hidden SSID
- Remote update / Clear of the camera's public keys
- Send email directly to technical support
- Create Hotspot connection

**App is available in Android and Apple stores** 





# Mobile ANPR The one and only all-on-board

#### The smartest solution for crime prevention

- Quick installation and easy to move from one vehicle to another one
- No car dismounting or holes
- Record and live HD video



### **System Scenario Examples**